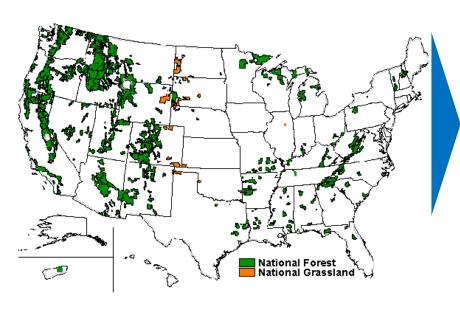

Act** Appropriations law requires all funds to be allocated for projects in year zero. USFS cannot finance off of the expectation of future **Budget Constraints** appropriations • The 2019 Budget proposal recommended a 74% reduction in capital towards improvement and maintenance **Fire Borrowing** Cost of Fires has risen and represents more than 50% of the USFS budget as compared to 16%

#### -<u>Deficiency Act</u> Resulting in...

- \$5.5 Billion in deferred maintenance
- Current funding is a "drop in the bucket" to address these needs
- Large scale and long term capital projects are difficult to fund
- There is a need for innovative solutions

# The National Forest Foundation & the USFS Contracted Quantified Ventures to Assess if Pay For Success Can Fund Recreational Infrastructure







#### **Competitive process**

- 13 National Forests (~10%) applied
- Sites were selected based on:
  - Project impact
  - Planning phase
  - Need
  - Costs
  - Environmental approval
  - Proximity to population centers

#### Selection of top site

- Wayne National Forest in Athens, OH was selected as the top site out of all applications
- Their recreational infrastructure project is the Baileys Mountain Biking Trail System

## Feasibility and PFS



1875 Connecticut Avenue, 10<sup>th</sup> Floor Washington, D.C. 20009

### Impact Evaluation Framework

Evaluation criteria

- What are impacts/outcomes of the project?
- How do we define "success" ?
- What is the performance risk?
- What is impact of the poor performance?
- What is the story that needs to be told?

Why to measure?



- Payor