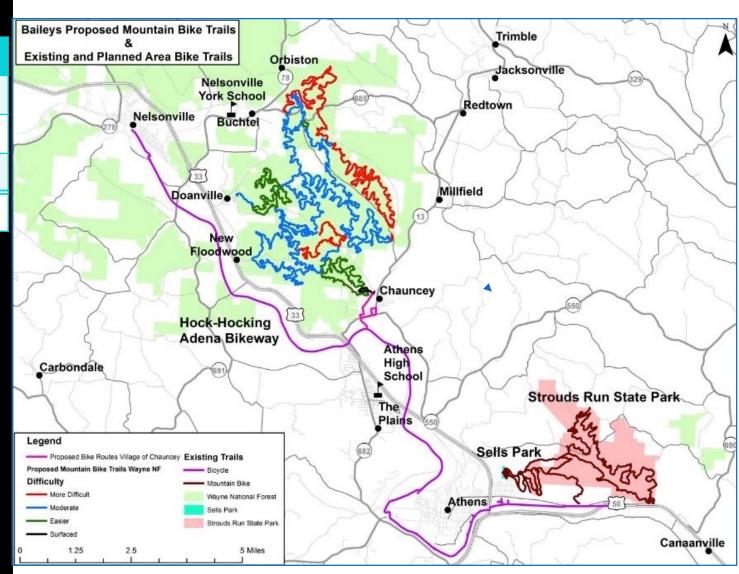

#### The Baileys Trail System

Skill Level %
Beginner 18%
Intermediate 56%
Advanced 26%
Total Miles 88

#### Trailheads in:

- Chauncey
- Doanville
- Buchtel

#### Designed for:

- MTB optimized
- Trail Runners
- Hikers
- Nature Watchers
- Backpackers
- Educational Opportunities