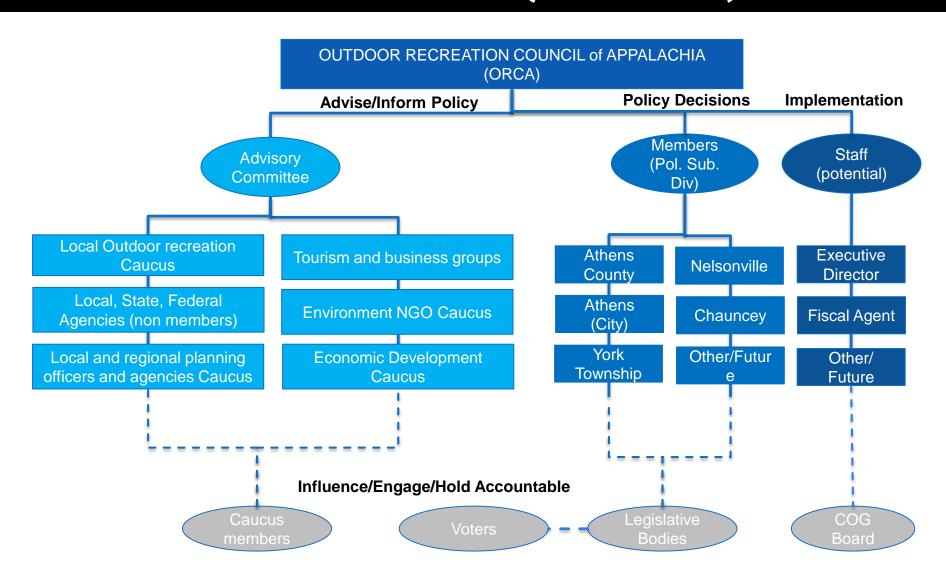

## Architectural Structure of the Council of Governments (Detailed)

#### **Support System**

Community Preparedness Branding & marketing

Governance

Entrepreneurial Training & Support

Workforce development