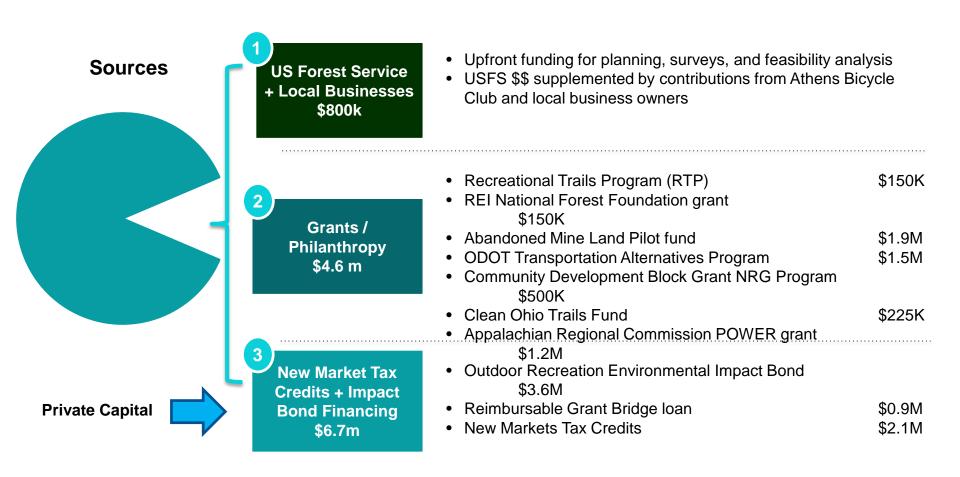

### Funding Sources\*

<sup>\*</sup>List includes both potential and secured funds