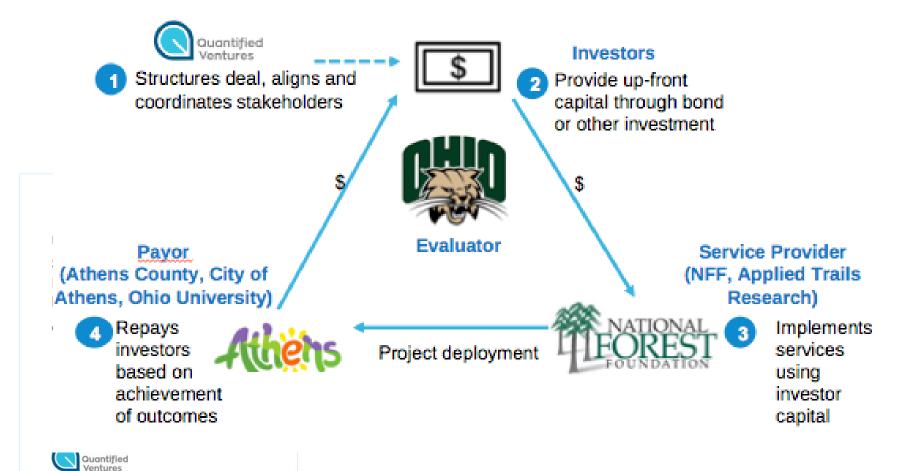

# The National Forest Foundation & the USFS Contracted Quantified Ventures to Assess if Pay For Success Can Fund Recreational Infrastructure

#### Selection of top site

- Wayne National Forest in Athens, OH was selected as the top site out of all applications
- Their recreational infrastructure project is the Baileys Mountain Biking Trail System

# Evaluating the Trails Impact and Tying it to Repayment