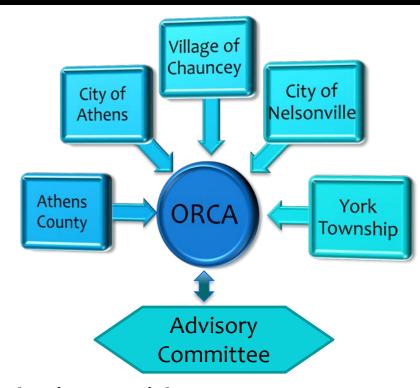

#### Outdoor Recreation Council of Appalachia (ORCA)

**Purpose:** ORCA's purpose shall be to integrate conservation, outdoor recreation, and economic development in a way that strengthens and inspires communities in Southeast Ohio

#### What is potential?

- Fund the Baileys
- Develop outdoor recreation strategy
- Hire Executive Director for outdoor recreation planning & development
- Operate & maintain recreation across boundaries