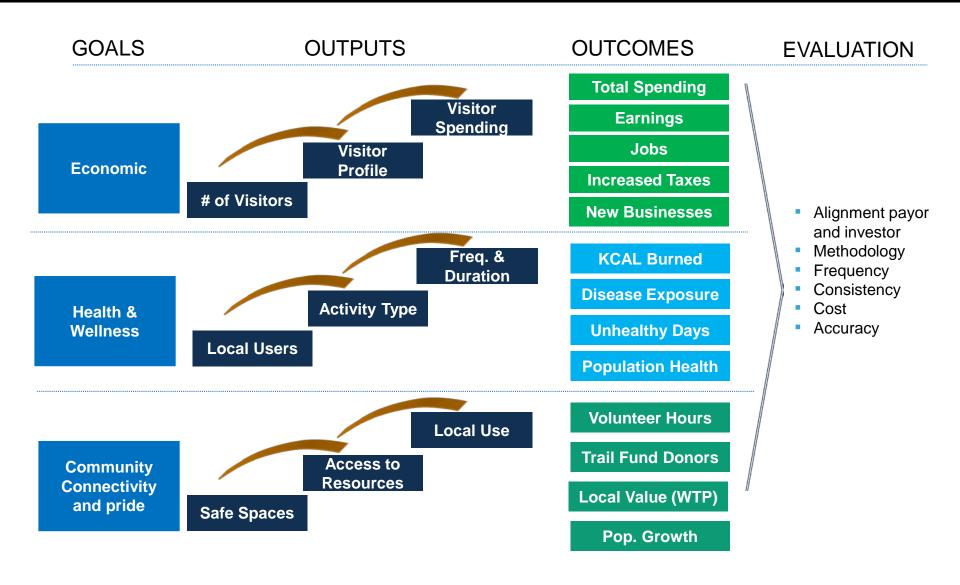

### Impact Evaluation Framework

Evaluation criteria

- What are impacts/outcomes of the project?
- How do we define "success" ?
- What is the performance risk?
- What is impact of the poor performance?
- What is the story that needs to be told?

Why to measure?

- Payor tolerance?
- Is it feasible?
- Proxies vs. Outcomes?
- Level of attribution?

**Implementation** 

Methods, Tools, Frequency, Analysis

Year 0 Year 7

Consistency Over Time

Sources, Methods, Tools, Frequency, Analysis

How to measure?