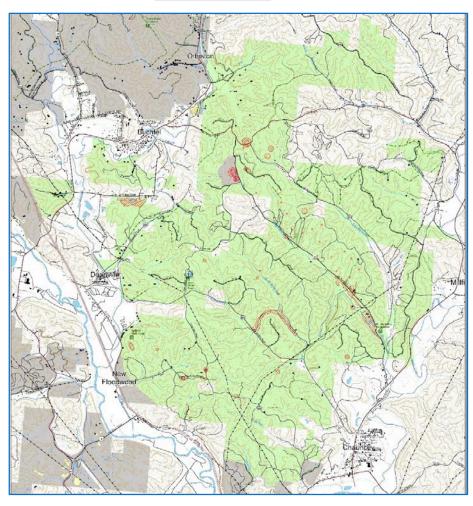

# Where? The Wayne National Forest Ohio's Only National Forest

## Re-envision the 9,000 acres Baileys Parcel For the Potential of a Large Scale Trail System