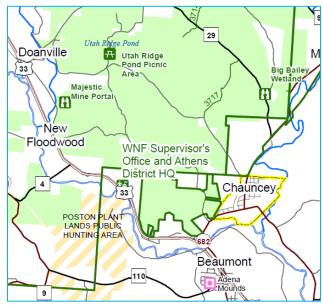

# Where? The Wayne National Forest Ohio's Only National Forest

## Re-envision the 9,000 acres Baileys Parcel For the Potential of a Large Scale Trail System

#### Trailheads in:

- Chauncey
- Doanville
- Buchtel