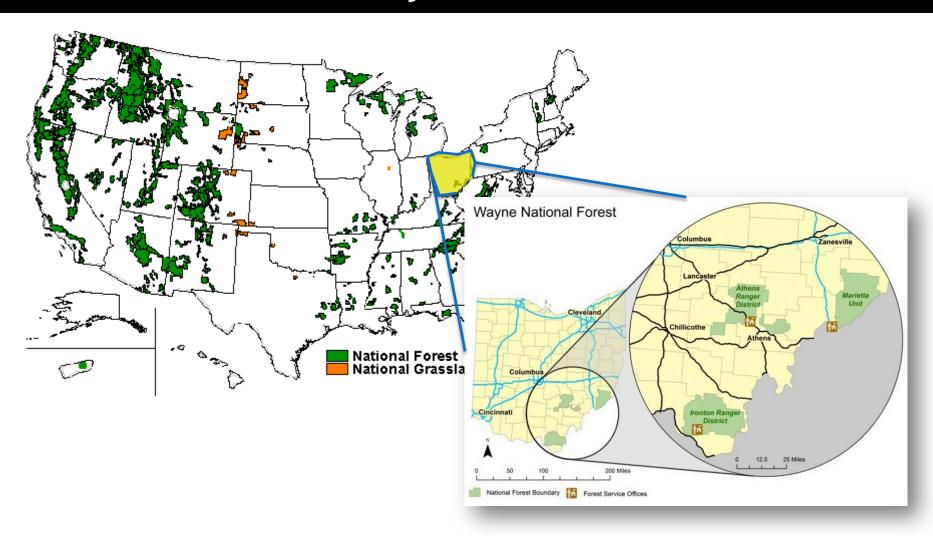

## The Baileys Trail System: Connecting Communities and Innovative Financing

#### Danny Twilley, Ph.D

Ohio University Assistant Professor Parks, Recreation, and Leisure Studies

#### Dawn McCarthy, Ph.D

Wayne National Forest External Relations Officer

#### Seth Brown

Quantified Ventures Director











## The Shared Stewardship Model

Industry

#### **Model of Shared Stewardship:**

Shifting from the Forest Service attempting to "do it all" to meet the expectations and needs of trail users and stakeholders to a model where the Forest Service trail Users and stakeholders from a collective community of stewards who provide support to and receive shared benefits from trails



# Where? The Wayne National Forest Ohio's Only National Forest



## Athens County Has Incredible Assets: Serve as the Foundation to Capture Outdoor Recreation Enthusiasts

#### Strong Foundation; Great Potential

- Athens is known throughout the region for it's strong alternative culture that highlights local
  - Beer
  - Music
  - Food
- All of these are the fundamental tenants that tourists value, particularly outdoor recreation enthusiasts



## Athens County Also Has Small Communities with Little to No Economic Opportunities

## Forgotten Communities

- No economic development
- Little to no access to safe physical activity
- State
   highways &
   railroads
   bisecting
   communities







## Re-envision the 9,000 acres Baileys Parcel For the Potential of a Large Scale Trail System

#### A Blank Slate:



### Initial meeting: January 2016

- 90