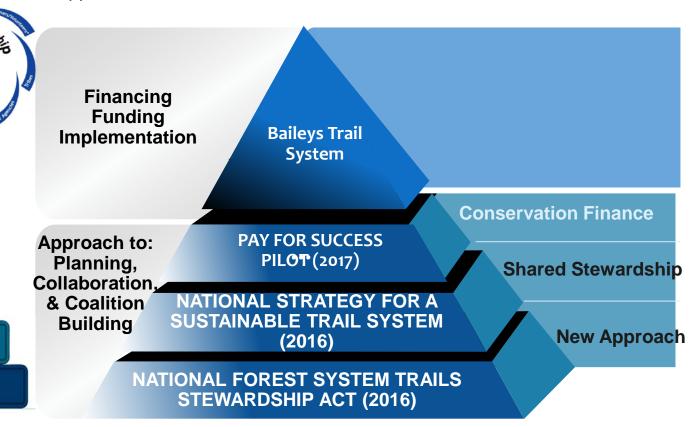

#### Trail Stewardship Act.... **Anti-Deficiency Act** Appropriations law requires all funds to be allocated for projects in year zero. USFS cannot finance off of the expectation of future **Budget Constraints** appropriations • The 2019 Budget proposal recommended a 74% reduction in capital towards improvement and maintenance **Fire Borrowing** Cost of Fires has risen and represents more than 50% of the USFS budget as compared to 16%

#### -<u>Deficiency Act</u> Resulting in...

- \$5.5 Billion in deferred maintenance
- Current funding is a "drop in the bucket" to address these needs
- Large scale and long term capital projects are difficult to fund
- There is a need for innovative solutions

# The National Forest Foundation & the USFS Contracted Quantified Ventures to Assess if Pay For Success Can Fund Recreational Infrastructure