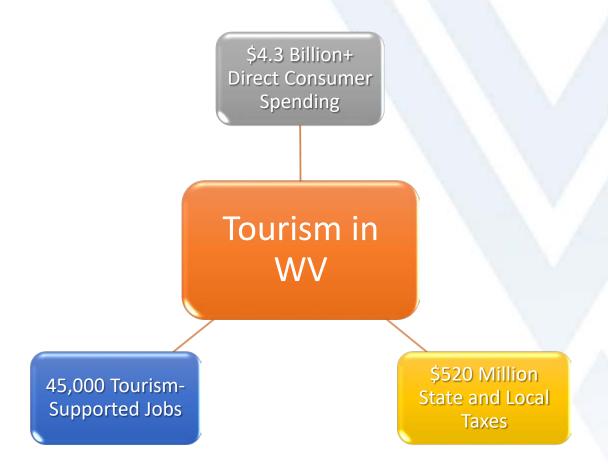

# Projected Visitor Expenditures at West Virginia Agritourism Venues, 2014 (WV Agritourism Economic Assessment 2015-2016)

|                              | Per Person E   | Expenditures   | Statewide Tot<br>Proje |                |             |
|------------------------------|----------------|----------------|------------------------|----------------|-------------|
| Type of<br>Expenditure       | < 1,000 Visits | > 1,000 Visits | < 1,000 Visits         | > 1,000 Visits | All         |
| Admission                    | \$1.02         | \$6.20         | \$33,082               | \$1,438,946    | \$1,472,028 |
| Purchase of Farm<br>Products | \$12.10        | \$16.77        | \$391,027              | \$3,891,000    | \$4,282,027 |
| Concessions                  | \$0.00         | \$2.83         | \$0                    | \$655,663      | \$655,663   |
| Souvenirs                    | \$2.46         | \$1.04         | \$79,396               | \$241,814      | \$321,210   |
| Other                        | \$15.25        | \$5.96         | \$492,919              | \$1,383,289    | \$1,876,208 |
| TOTAL                        | \$30.84        | \$32.80        | \$996,423.31           | \$7,610,712.62 | \$8,607,136 |