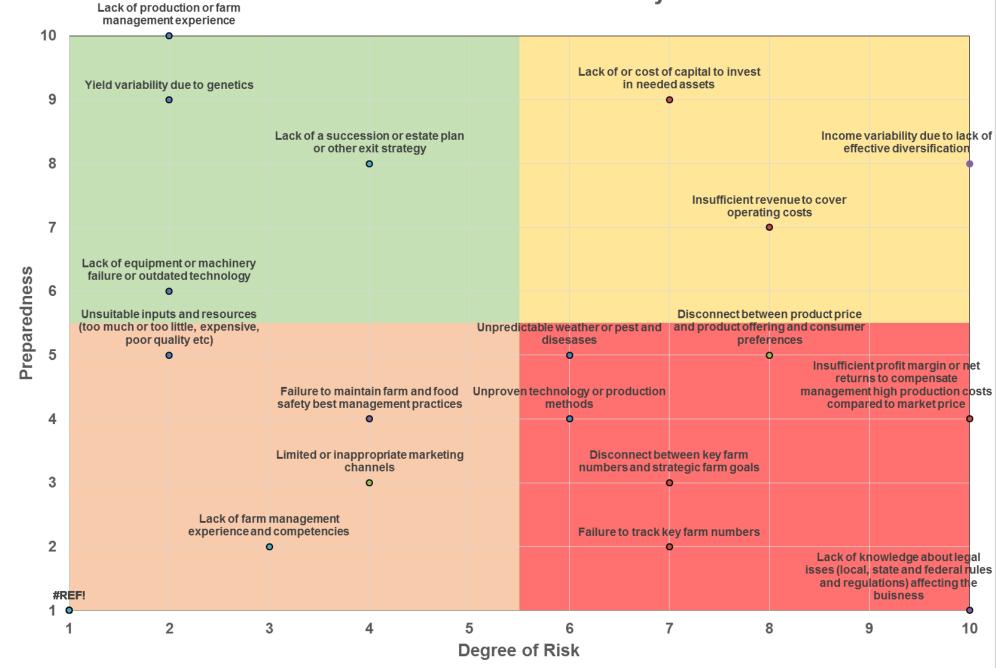

# Farm Business Risk Priority Matrix

#### **Farm Business Risk Priority Matrix**