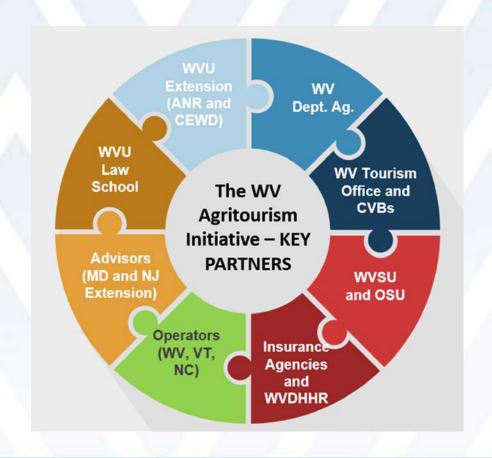

# The WV Agritourism Initiative

One Stop Shop for Agritourism Resources -Strengthening the Foundation for Agritourism Development

Visit anr.ext.wvu.edu/agritourism

# The WV Agritourism Initiative

One Stop Shop for Agritourism Resources -Strengthening the Foundation for Agritourism Development

Visit anr.ext.wvu.edu/agritourism

West Virginia Agritourism Initiative

**Building and** Marketing the 'Experience'