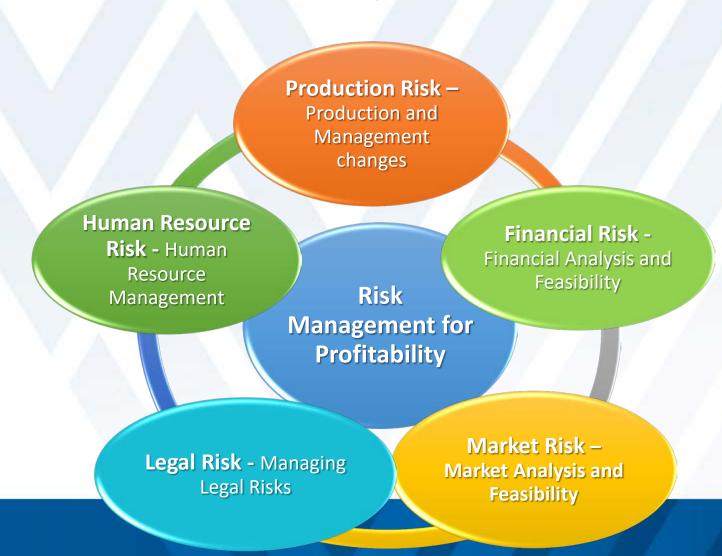

# Decision Tool - Whole-Farm Risk Management Process

- Assemble 'farm team' and discuss benefits and process
- Risk Assessment Spreadsheet -Priority Ranking Tool
  - 5 categories of (whole-farm) risks
  - Priority Ranking based on:
    - Degree of Risk:
      - frequency (probability of risk occurrence)
      - magnitude (potential risk impact)
    - Preparedness of farm managers to manage that risk;

- Risk Priority Matrix visual prioritization of the risks facing the farm
- Risk Management Action Plan 'Farm-tune' your management decisions:
  - Establishes priorities for action
  - Select appropriate risk mitigation strategies
  - Establish budget, implementation deadline and person responsible;
- Implement, Monitor, Evaluate and Improve

# Farm Business Risk Priority Ranking Tool

| Farm Business Risk Priority Ranking (See Worksheet for Instructions) |                                                               |                                                               |                                                           |                                                                                                |                                    |                                             |                                                          |                                                                |
|----------------------------------------------------------------------|---------------------------------------------------------------|---------------------------------------------------------------|-----------------------------------------------------------|------------------------------------------------------------------------------------------------|------------------------------------|---------------------------------------------|----------------------------------------------------------|----------------------------------------------------------------|
| Risk<br>(A)                                                          | Frequency of<br>Risk<br>(B)                                   | Magnitude or<br>Exposure to Risk<br>(C)                       | Degree of Risk<br>(D)                                     | Preparedness<br>(E)                                                                            | Risk<br>Management<br>Goals<br>(F) | Current Risk<br>Management<br>Method<br>(G) | Continue<br>As Is<br>(H)                                 | New Strategy for<br>Managing this Risk<br>(I)                  |
| List all risks to the farm                                           | Number from 1 - 5<br>Always=5;<br>Occasionally=3;<br>Rarely=1 | Number from 1 - 5<br>Severe=5;<br>Moderate=3;<br>Negligible=1 | (Frequency of risk<br>+ Magnitude or<br>exposure to risk) | Number from 1-<br>10<br>Very well<br>prepared=10;<br>Somewhat<br>prepared=5; Not<br>prepared=1 | 3-5 Year Goal                      | Current Actions                             | Yes, No<br>(Based on<br>results of<br>Partial<br>Budget) | Add details (See Risk<br>Management Strategies<br>for Options) |
| PRODUCTION RISKS                                                     |                                                               |                                                               |                                                           |                                                                                                |                                    |                                             |                                                          |                                                                |
| FINANCIAL RISKS                                                      |                                                               |                                                               |                                                           |                                                                                                |                                    |                                             |                                                          |                                                                |
| MARKETING RISKS                                                      |                                                               |                                                               |                                                           |                                                                                                |                                    |                                             |                                                          |                                                                |
| LEGAL RISKS                                                          |                                                               |                                                               |                                                           |                                                                                                |                                    |                                             |                                                          |                                                                |
| HUMAN RESOURCES RISKS                                                |                                                               |                                                               |                                                           |                                                                                                |                                    |                                             |                                                          |                                                                |